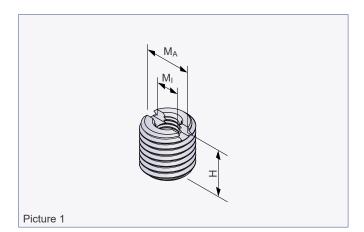

The adapter has a slot on the face side in order to remove it easily with a tool from the anchor (Picture 1).

Because of the flush-to-surface installation of the adapter it can only be used with the PHILIPP lifting devices Wirbelstar, Lifting loop with threaded end and Lifting loop plus.

| Table 1: Dimensions of the Threaded adapter |              |                |     |           |                         |
|---------------------------------------------|--------------|----------------|-----|-----------|-------------------------|
| RefNo.                                      | Type<br>RD/M | M <sub>A</sub> | MI  | H<br>[mm] | Weight<br>[kg/100 pcs.] |
| 72GST1206                                   | 12           | M12            | M6  | 16        | 1.0                     |
| 72GST1406                                   | 14           | M14            | M6  | 16        | 2.0                     |
| 72GST1608                                   | 16           | M16            | M8  | 16        | 2.0                     |
| 72GST1808                                   | 18           | M18            | M8  | 16        | 3.0                     |
| 72GST2008                                   | 20           | M20            | M8  | 16        | 3.0                     |
| 72GST2410                                   | 24           | M24            | M10 | 16        | 5.0                     |
| 72GST3010                                   | 30           | M30            | M10 | 16        | 8.0                     |
| 72GST3610                                   | 36           | M36            | M10 | 16        | 11.0                    |
| 72GST4210                                   | 42           | M42            | M10 | 16        | 16.0                    |
| 72GST5210                                   | 52           | M52            | M10 | 16        | 25.0                    |